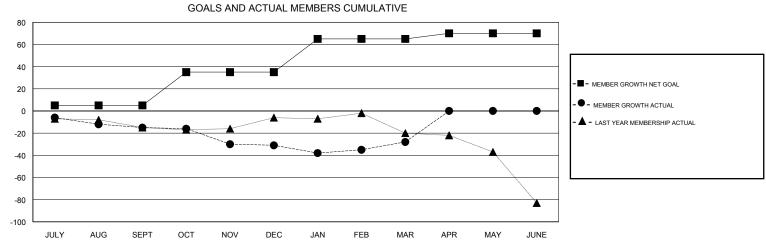

## **LOCATION OREGON HOWARD HUDSON GMT CA** Clubs Members RESULTS FOR 2018-2019 RESULTS FOR 2018-2019 NEW CLUBS NEW CLUB GOAL DROPPED CLUBS MEMBER GROWTH NET MEMBER GROWTH DROPPED QUARTER QUARTER GOAL ACTUAL MEMBERS ACTUAL (including transfers) 0 0 2 5 12 24 JULY/AUG/SEPT JULY/AUG/SEPT 0 30 15 28 OCT/NOV/DEC OCT/NOV/DEC 0 1 0 30 20 16 JAN/FEB/MAR JAN/FEB/MAR 0 0 0 5 0 0 APR/MAY/JUNE APR/MAY/JUNE